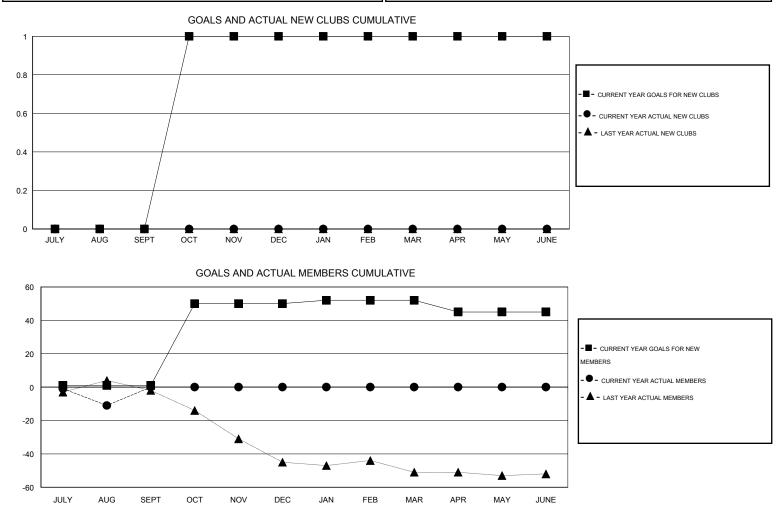

## LOCATION ALBERTA

 $\mathsf{GMT} \: \mathsf{CA} \: 2$ Clubs Members RESULTS FOR 2014-2015 RESULTS FOR 2014-2015 NEW CLUB ACTUAL NEW ACTUAL ACTUAL NET NEW MEMBER ACTUAL TOTAL ACTUAL ACTUAL NET QUARTER QUARTER GOAL CLUBS DROPPED GAIN/ GOAL MEMBERS DROPPED GAIN/ CLUBS LOSS MEMBERS LOSS ADDED 0 0 0 0 1 4 15 -11 JULY/AUG/SEPT JULY/AUG/SEPT 0 0 0 0 0 49 0 1 OCT/NOV/DEC OCT/NOV/DEC 0 0 0 0 2 0 0 0 JAN/FEB/MAR JAN/FEB/MAR 0 0 0 0 -7 0 0 0 APR/MAY/JUNE APR/MAY/JUNE